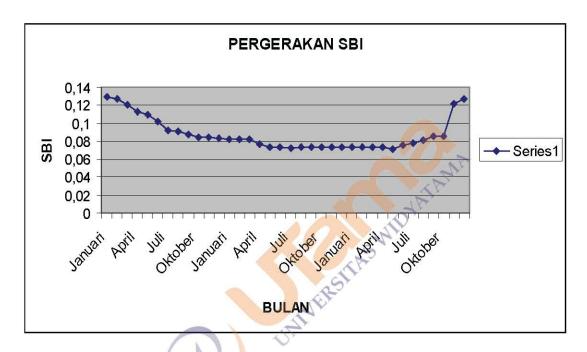

# Berikut Suku Bunga Bank Indonesia untuk periode 2003 s/d 2005:

| Tahun | Bulan                                         | SBI  |
|-------|-----------------------------------------------|------|
| 2003  | Januari                                       | ,129 |
|       | Februari                                      | ,127 |
|       | Maret                                         | ,120 |
|       | April                                         | ,113 |
|       | Mei                                           | ,109 |
|       | Juni                                          | ,102 |
|       | Juli                                          | ,092 |
|       | Agustus                                       | ,091 |
|       | September                                     | ,088 |
|       | Oktober                                       | ,084 |
|       | November                                      | ,084 |
|       | Desember                                      | ,083 |
| 2004  | Januari                                       | ,082 |
|       | Februari                                      | ,082 |
|       | Maret                                         | ,082 |
|       | April                                         | ,077 |
|       | Mei                                           | ,073 |
|       | April Mei Juni Juli Agustus September Oktober | ,073 |
|       | Juli                                          | ,072 |
|       | Agustus                                       | ,073 |
|       | September                                     | ,073 |
|       | Oktober                                       | ,073 |
|       | November                                      | ,073 |
|       | Desember                                      | ,073 |
| 2005  | Janu <mark>a</mark> ri                        | ,073 |
|       | Februari                                      | ,073 |
|       | Maret                                         | ,073 |
|       | April                                         | ,073 |
|       | Mei                                           | ,071 |
|       | Juni                                          | ,075 |
|       | Juli                                          | ,078 |
|       | Agustus                                       | ,081 |
|       | September                                     | ,085 |
|       | Oktober                                       | ,085 |
|       | November                                      | ,121 |
|       | Desember                                      | ,127 |
|       |                                               |      |

Dari tabel diatas dapat disimpulkan suku bunga pada bulan Januari 2003 yaitu 0,129 dan pada bulan desember tahun 2005 menjadi 0,127 bisa dapat disimpulkan bahwa SBI mengalami fluktuasi yang relative stabil. Berikut pergerakan SBI dalam bulanan dapat dilihat pada grafik dibawah ini :