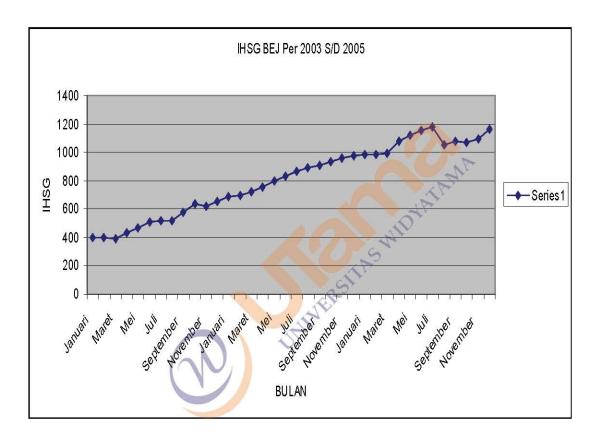

# Berikut pergerakan IHSG untuk periode 2003 s/d 2005:

| Tahun | Bulan                                               | <i>IHSG</i> |
|-------|-----------------------------------------------------|-------------|
| 2003  | Januari                                             | 399,578     |
|       | Februari                                            | 398,046     |
|       | Maret                                               | 391,357     |
|       | April                                               | 432,624     |
|       | Mei                                                 | 469,842     |
|       | Juni                                                | 507,834     |
|       | Juli                                                | 515,837     |
|       | Agustus                                             | 514,872     |
|       | September                                           | 580,050     |
|       | Oktober                                             | 633,560     |
|       | November                                            | 617,344     |
|       | Desember Januari Februari Maret April Mei Juni Juli | 656,942     |
| 2004  | Januari                                             | 688,451     |
|       | Februari                                            | 695,342     |
|       | Maret                                               | 721,773     |
|       | April                                               | 751,661     |
|       | Mei                                                 | 794,613     |
|       | Juni                                                | 829,255     |
|       |                                                     | 867,175     |
|       | Agus <mark>tu</mark> s                              | 891,292     |
|       | Sept <mark>e</mark> mber                            | 904,411     |
|       | Oktober                                             | 932,832     |
|       | November                                            | 955,635     |
|       | Desember                                            | 979,233     |
| 2005  | Januari                                             | 986,663     |
|       | Februari                                            | 985,450     |
|       | Maret                                               | 996,863     |
|       | April                                               | 1073,554    |
|       | Mei                                                 | 1120,635    |
|       | Juni                                                | 1151,330    |
|       | Juli                                                | 1182,301    |
|       | Agustus                                             | 1050,090    |
|       | September                                           | 1079,275    |
|       | Oktober                                             | 1066,224    |
|       | November                                            | 1096,641    |
|       | Desember                                            | 1162,635    |
|       |                                                     |             |

Pada tabel diatas dapat disimpulkan sebagai berikut Indek harga saham gabungan ( IHSG ) umumnya dari tahun ketahun mengalami penguatan secara continue bahkan pada bulan juli tahun 2005 menembus angka 1182,301, Pergerakan IHSG bulanan dapat dilihat pada grafik di bawah ini.