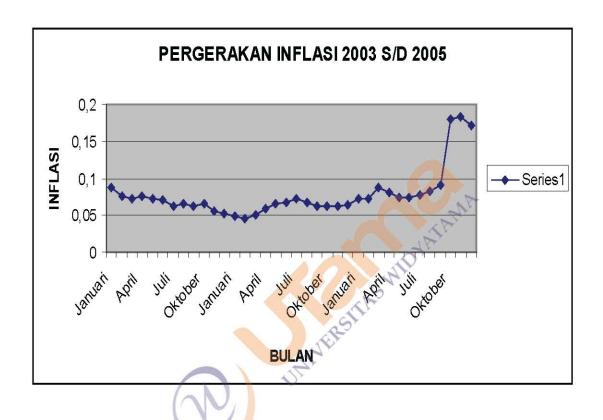

|       | Desember                | ,171    |

Sumber: Bank Indonesia <a href="http://www.bi.go.id">http://www.bi.go.id</a>

Dari tahun 2003 sampai dengan 2005 laju inflasi cukup berfluktuasi,tetap pada tahun 2005 inflasi mencapai 2 digit dikarenakan kenaikan harga BBM. Berikut pergerakan inflasi dapat dilihat pada tabel berikut :



# 4. Nilai Kurs

# Besaran Kurs berdasarkan kurs tengah BI per 2003 s/d 2005:

| Tahun | Bulan                                            | Kurs     |
|-------|--------------------------------------------------|----------|
| 2003  | Januari                                          | 8364,000 |
|       | Februari                                         | 8540,000 |
|       | Maret                                            | 8620,000 |
|       | April                                            | 8720,000 |
|       | Mei                                              | 8830,000 |
|       | Juni                                             | 8690,000 |
|       | Juli                                             | 8730,000 |
|       | Agustus                                          | 8745,000 |