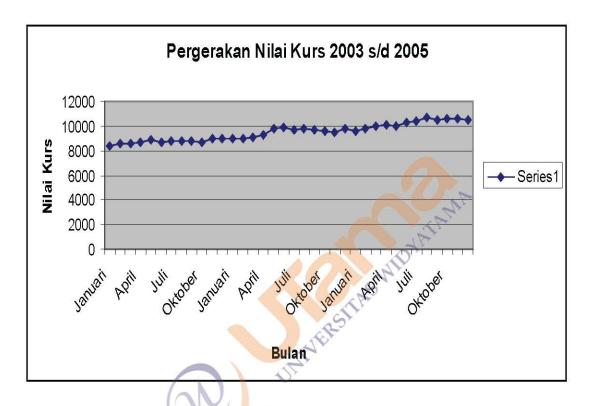

| 9985,000 |
|       | Juni                                             | 10255,00 |
|       | Juli                                             | 10430,00 |
|       | Agustus                                          | 10665,00 |
|       | September                                        | 10504,00 |
|       | Oktober                                          | 10573,00 |
|       | November                                         | 10550,00 |
|       | Desember                                         | 10530,00 |

Dari tabel diatas dapat dilihat bahwa Kurs rupiah terhadap dollar amerika dari tahun 2003 s/d 2005 tidak banyak perubahan,yang berada pada kisaran 9000 sampai dengan 10.000 berikut pergerakan nilai kurs,bisa dilihat pada grafik berikut :



Sumber: Bank Indonesia <a href="http://www.bi.go.id">http://www.bi.go.id</a>

### 4.3 Analisis Data

Tahap terakhir atas penelitian dan pembahasan diatas adalah dengan melakukan analisis data :

## 4.3.1 Uji Persamaan Regresi

Berikut tabel-tabel Perhitungan setelah diolah menggunakan SPSS ver.12:

## Regression

## Variables Entered/Removed(b)

| Model | Variables Entered     | Variables Removed | Method |
|-------|-----------------------|-------------------|--------|
| 1     | KURS, SBI, INFLASI(a) |                   | Enter  |

a All requested variables entered.

b Dependent Variable: IHSG

## **Model Summary**

| Model | R       | R Square | Adjusted R Square | Std. Error of the Estimate |
|-------|---------|----------|-------------------|----------------------------|
| 1     | ,963